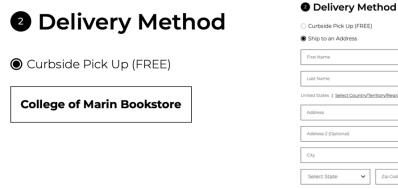

- 8. Choose Delivery Method: Curbside Pickup (FREE) or Ship to an Address then click Proceed to Payment Method
  - a. Verify the Address information you've entered if you choose to have your order shipped.

| First Name          |                  |            |  |
|---------------------|------------------|------------|--|
| Last Name           |                  |            |  |
| nited States   Sele | t Country/Territ | ory/Region |  |
| Address             |                  |            |  |
| Address 2 (Option   | al)              |            |  |
| City                |                  |            |  |
| Select State        | ~                | Zip Code   |  |